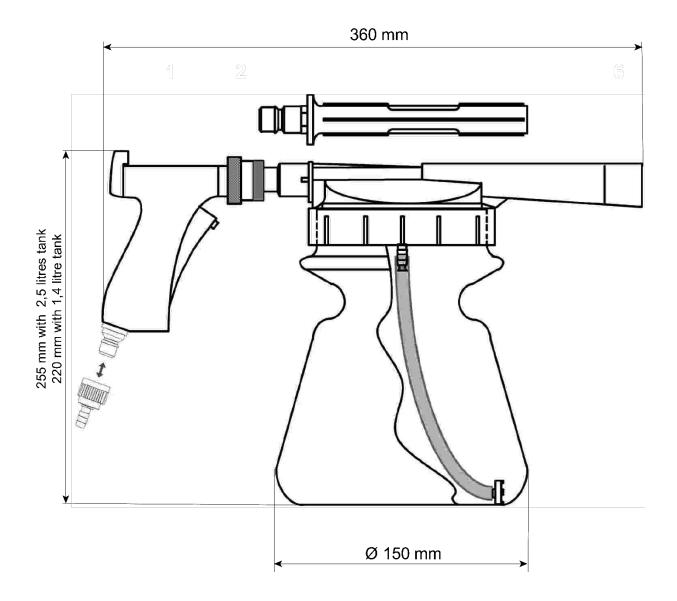

45°C. It combines a quick connect spray gun with chemical or disinfectant reservoirs made of durable, chemical resistant plastics. With a large range of metering tips for controlling dilution ratios, it comes in 1.4 lt (0.4 gal) and 2.5 lt (0.7 gal) versions.

Advantages of a JetNeat low pressure-system

- No emission of aerosols in comparison to high pressure-cleaning
- Ensures against a splash back of water and thus any unwanted spread of bacteria

## **TECHNICAL CHARACTERISTICS**

- Function doses 1 chemical with a reach wet foam and rinse
- Working temperature up to 45° C
- Working pressure from 2 to 6 bar
- Easy maintenance
- Venturi system with no pieces in movement
- Works without any power or air supply
- Quick coupler inlet and outlet

## **JETNEAT 1,4L – 2,5L**



## DIMENSIONS