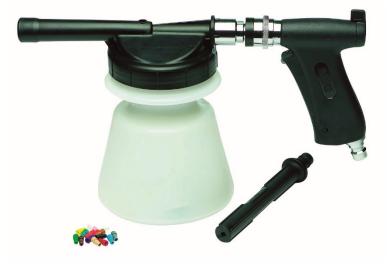

## DESCRIPTION

JetNeat is composed from a spray gun with a quick connector and a venturi with a chemical tank built-in which can be applied at the exit of it. Connected to the water tap by a flexible hose, the trigger gun is able to rinse thanks to a freshwater powerful jet. Once the venturi is quick applied at the outlet of the gun, the Jet Neat can produce a mixing solution that can be sprayed or foamed based on the model and chemical used.

Portable low pressure cleaning system, requires no power or air supply, at up to 45°C. It combines a quick connect spray gun with chemical or disinfectant reservoirs made of durable, chemical resistant plastics. With a large range of metering tips for controlling dilution ratios, it comes in 1.4 lt (0.4 gal) and 2.5 lt (0.7 gal) versions.

## **TECHNICAL CHARACTERISTICS**

- Function doses 1 chemical with a reach wet foam and rinse
- Working temperature up to 45° C
- Working pressure from 2 to 6 bar
- Easy maintenance
- Venturi system with no pieces in movement
- Works without any power or air supply
- Quick coupler inlet and outlet